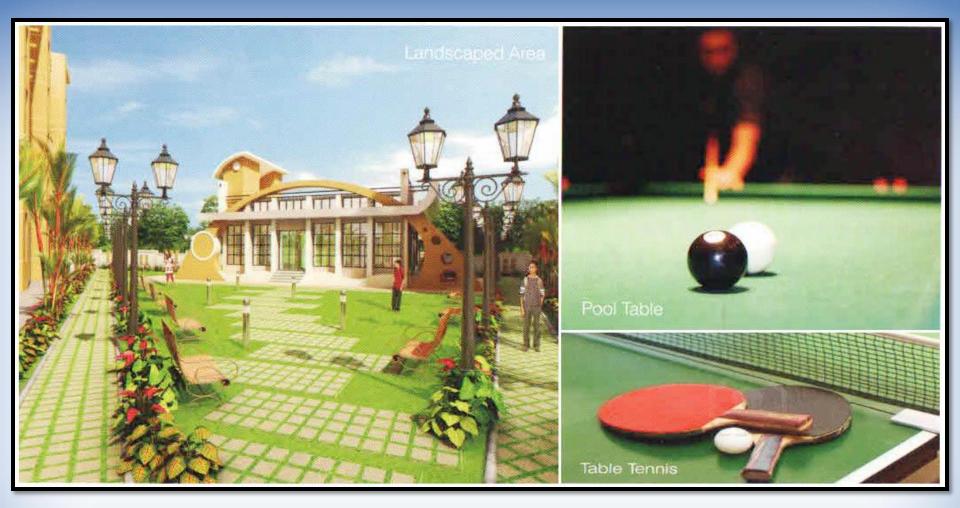

## WELCOME TO THE, SIX WISHES, TALEGAON

- Club house with Swimming pool, Toddler pool & fully equipped state of the Art gymnasium
- Exquisite landscaped areas with senior Citizen Park, Children play areas, Party lawn, Cycling & Skating track
- Paving Block on Internal roads
- Rain water Harvesting
- Vermiculture pit for eco-environment
- Decorative Entrance Lobby
- Designer Letter box for each flat
- Ample Designer Street Lights
- Power backup for Common areas
- Table tennis
- Carrom board, Chess board
- Dart game
- Pooltable
- Yoga area

Outdoor Ameníties

Swimming Pool

Night View

Aeríal view