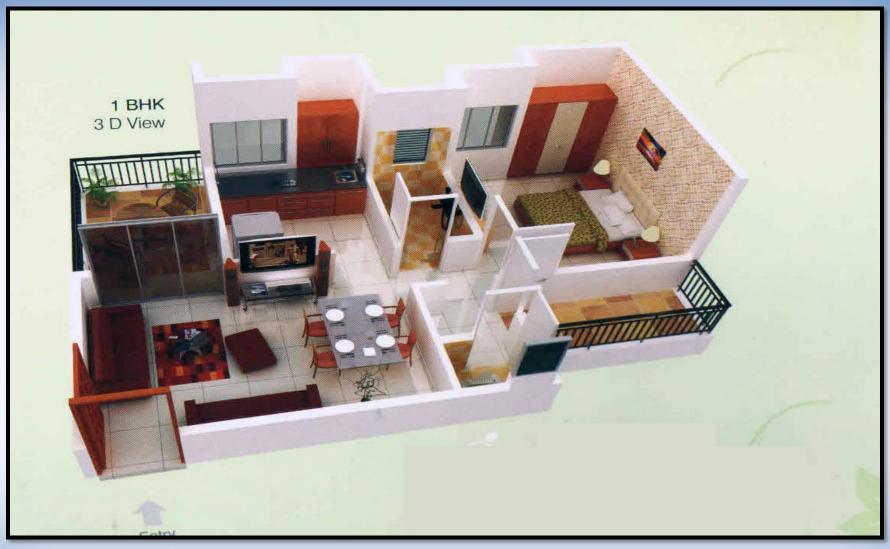

### **Future is Calling**

#### At the New Age

#### Talegaon!!!

## WELCOME TO THE, SIX WISHES, TALEGAON



- Club house with Swimming pool, Toddler pool & fully equipped state of the Art gymnasium
- Exquisite landscaped areas with senior Citizen Park, Children play areas, Party lawn, Cycling & Skating track
- Paving Block on Internal roads
- Rain water Harvesting
- Vermiculture pit for eco-environment
- Decorative Entrance Lobby
- Designer Letter box for each flat
- Ample Designer Street Lights
- Power backup for Common areas
- Table tennis
- Carrom board, Chess board
- Dart game
- Pooltable
- Yoga area



Outdoor Ameníties



Swimming Pool



Night View



Aeríal view



### 1 BHK – 3D View



### 2 BHK - 3D View

## FLOOR PLANS





## Project Surroundings Details

### INA BEARINGS











### Road Connectivity





### Medical College





# Thank You!!!