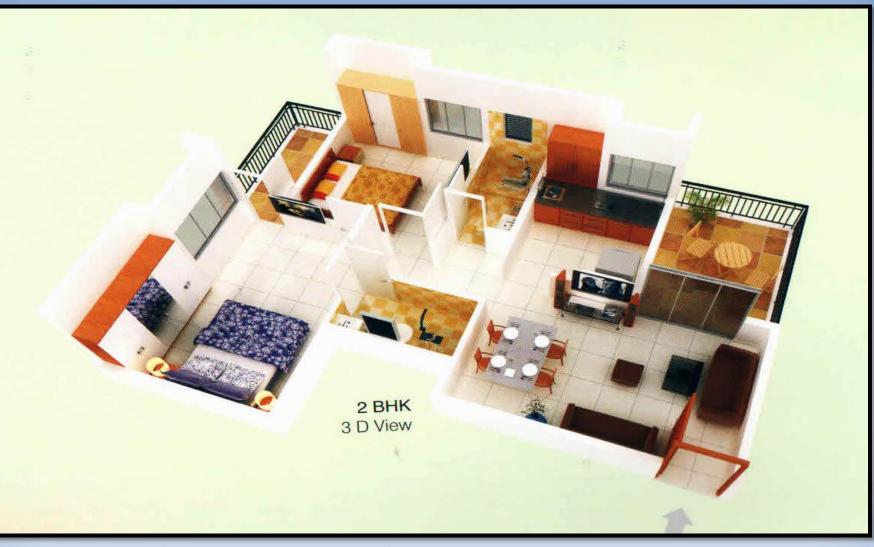

### **Future is Calling**

#### At the New Age

#### Talegaon!!!

## WELCOME TO THE, SIX WISHES, TALEGAON



- Club house with Swimming pool, Toddler pool & fully equipped state of the Art gymnasium
- Exquisite landscaped areas with senior Citizen Park, Children play areas, Party lawn, Cycling & Skating track
- Paving Block on Internal roads
- Rain water Harvesting
- Vermiculture pit for eco-environment
- Decorative Entrance Lobby
- Designer Letter box for each flat
- Ample Designer Street Lights
- Power backup for Common areas
- Table tennis
- Carrom board, Chess board
- Dart game
- Pooltable
- Yoga area



Outdoor Ameníties



Swimming Pool



Night View



Aeríal view



### 1 BHK – 3D View



### 2 BHK - 3D View

## FLOOR PLANS





## Project Surroundings Details

### INA BEARINGS











### Road Connectivity





### Medical College





# Thank You!!!