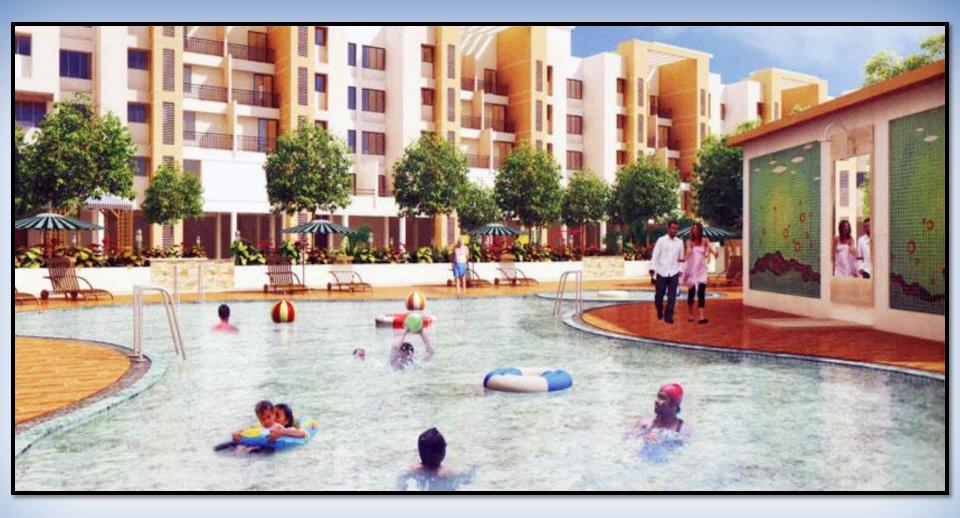

## WELCOME TO THE, SIX WISHES, TALEGAON

- Club house with Swimming pool, Toddler pool & fully equipped state of the Art gymnasium
- Exquisite landscaped areas with senior Citizen Park, Children play areas, Party lawn, Cycling & Skating track
- Paving Block on Internal roads
- Rain water Harvesting
- Vermiculture pit for eco-environment
- Decorative Entrance Lobby
- Designer Letter box for each flat
- Ample Designer Street Lights
- Power backup for Common areas
- Table tennis
- Carrom board, Chess board
- Dart game
- Pooltable
- Yoga area

Outdoor Ameníties

Swimming Pool

Night View

Aeríal view