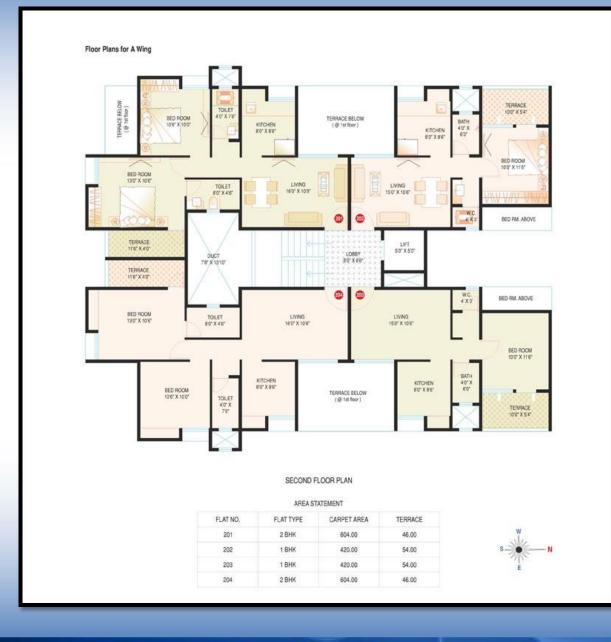

### **Future is Calling**

#### At the New Age

#### Talegaon!!!

## WELCOME TO THE, SIX WISHES, TALEGAON



- Club house with Swimming pool, Toddler pool & fully equipped state of the Art gymnasium
- Exquisite landscaped areas with senior Citizen Park, Children play areas, Party lawn, Cycling & Skating track
- Paving Block on Internal roads
- Rain water Harvesting
- Vermiculture pit for eco-environment
- Decorative Entrance Lobby
- Designer Letter box for each flat
- Ample Designer Street Lights
- Power backup for Common areas
- Table tennis
- Carrom board, Chess board
- Dart game
- Pooltable
- Yoga area



Outdoor Ameníties



Swimming Pool



Night View



Aeríal view



### 1 BHK – 3D View



### 2 BHK - 3D View

## FLOOR PLANS





## Project Surroundings Details

### INA BEARINGS











### Road Connectivity





### Medical College





# Thank You!!!