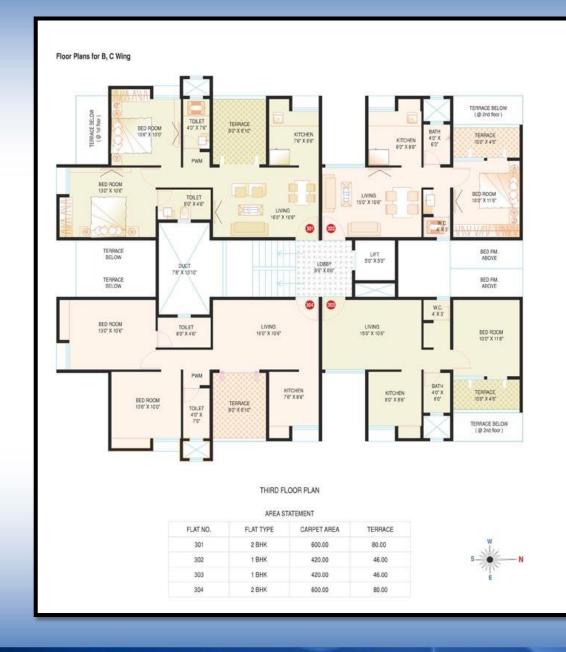

### **Future is Calling**

#### At the New Age

#### Talegaon!!!

## WELCOME TO THE, SIX WISHES, TALEGAON



- Club house with Swimming pool, Toddler pool & fully equipped state of the Art gymnasium
- Exquisite landscaped areas with senior Citizen Park, Children play areas, Party lawn, Cycling & Skating track
- Paving Block on Internal roads
- Rain water Harvesting
- Vermiculture pit for eco-environment
- Decorative Entrance Lobby
- Designer Letter box for each flat
- Ample Designer Street Lights
- Power backup for Common areas
- Table tennis
- Carrom board, Chess board
- Dart game
- Pooltable
- Yoga area



Outdoor Ameníties



Swimming Pool



Night View



Aeríal view



### 1 BHK – 3D View



### 2 BHK - 3D View

## FLOOR PLANS





## Project Surroundings Details

### INA BEARINGS











### Road Connectivity





### Medical College





# Thank You!!!